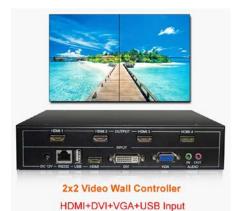

any organization.

LED Cubes are available in different size. They are reliable & durable amenity to

It comes with an optional video wall controller that helps to spilt & distribute one single image into parts.

## **Other Models**

Model # 55 HT DW X with Controller Model # 55 HT DW X with Controller (3 Year Warranty)

Model # 55 HT DW X With Controller (2 x 2)

Model # 55 HT DW X with Controller (3 x 3)

Model # 55 HT DW X with Controller (4 x 4)