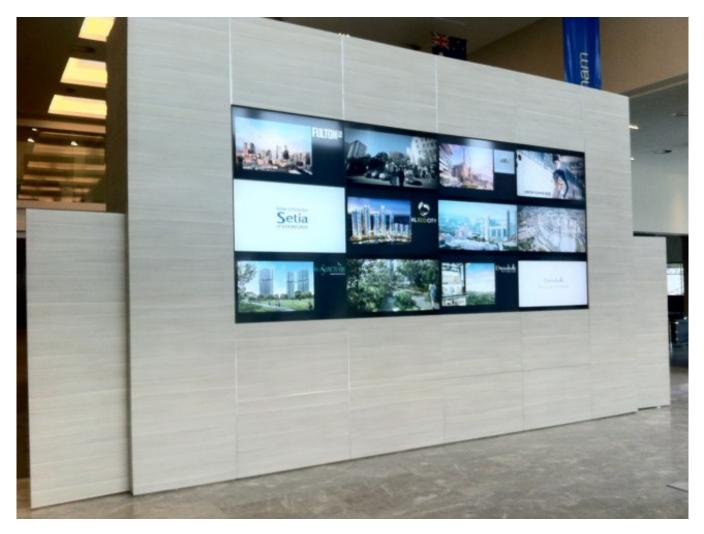

## VIDEO/ DATA WALL DISPLAY (24x7 Operation) Bigger the screen higher the impact

Video walls are also known as Data walls. Video wall is a multi-monitor or cube set up that display the content by connecting with the external sources like USB, PC, Laptop, CCTV, etc. With LED backlit & LCD technology it offers implausible color depth and contrast quality.

We can use all the cubes to show one single content or can show on the part of the data wall as well.

With our narrow bezels and high resolution video walls with auto colour and brightness matching mechanism offers farfetched experience & factor to any viewer.

any organization.

LED Cubes are available in different size. They are reliable & durable amenity to

It comes with an optional video wall controller that helps to spilt & distribute one single image into parts.