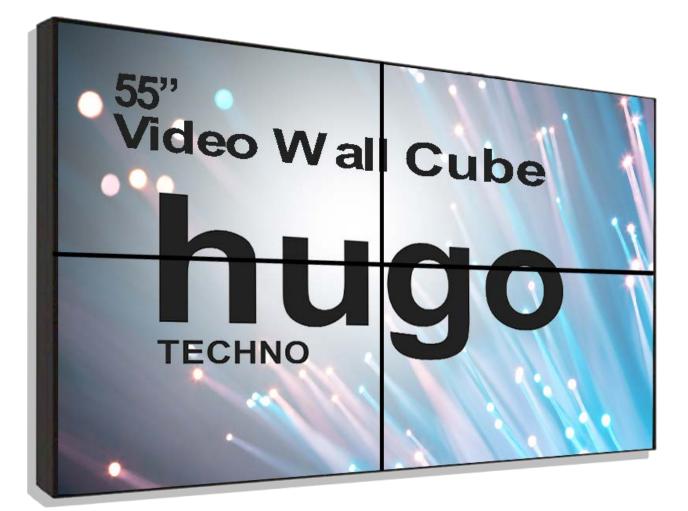

## VIDEO/ DATA WALL DISPLAY (24x7 Operation) Bigger the screen higher the impact

Video walls are also known as Data walls. Video wall is a multi-monitor or cube set up that display the content by connecting with the external sources like USB, PC, Laptop, CCTV, etc. With LED backlit & LCD technology it offers implausible color depth and contrast quality.

We can use all the cubes to show one single content or can show on the part of the data wall as well.

With our narrow bezels and high resolution video walls with auto colour and brightness matching mechanism offers farfetched experience & factor to any viewer.

any organization.

LED Cubes are available in different size. They are reliable & durable amenity to

It comes with an optional video wall controller that helps to spilt & distribute one single image into parts.

Model: 55 HT DW X