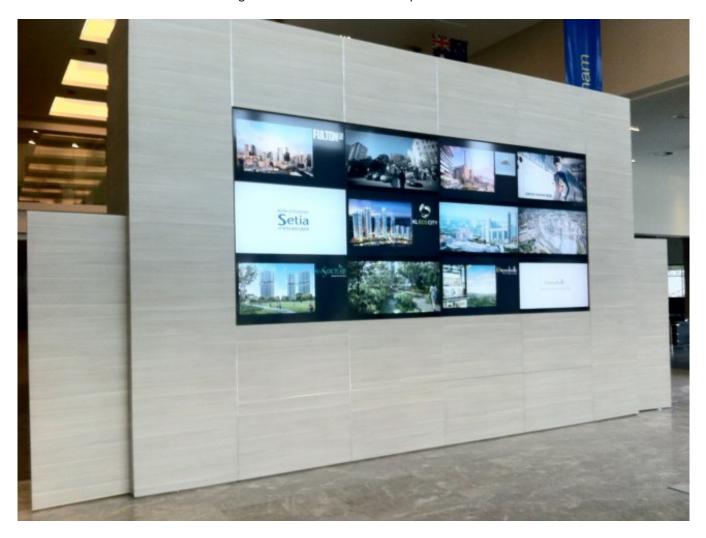

LED Cubes are available in different size. They are reliable & durable amenity to any organization.

It comes with an optional video wall controller that helps to spilt & distribute one single image into parts.