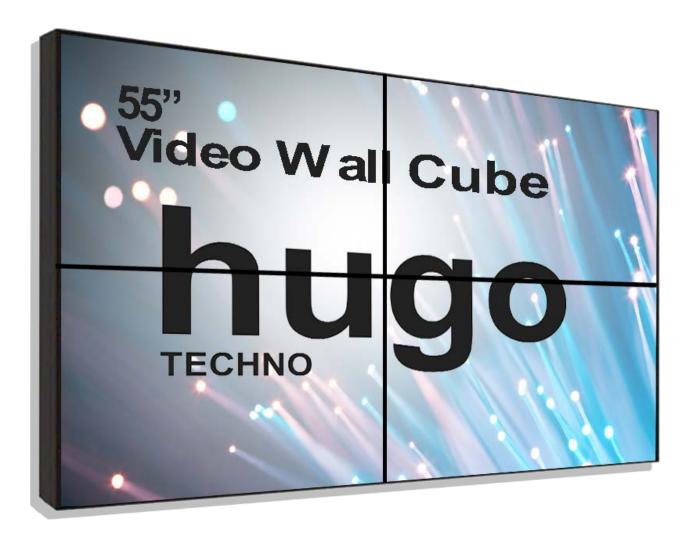

Model: 55 HT DW Z

We can use all the cubes to show one single content or can show on the part of the data wall as well.

With our narrow bezels and high resolution video walls with auto colour and brightness matching mechanism offers farfetched experience & factor to any viewer.

Model: 55 HT DW Z