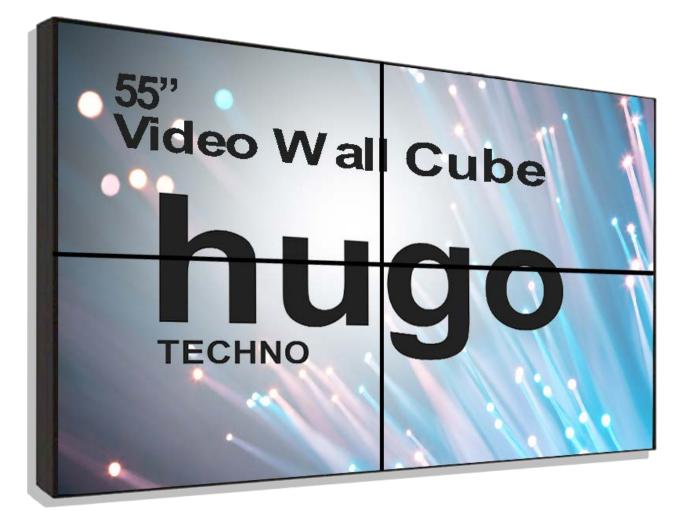

# VIDEO/ DATA WALL DISPLAY (24x7 Operation) Bigger the screen higher the impact

Video walls are also known as Data walls. Video wall is a multi-monitor or cube set up that display the content by connecting with the external sources like USB, PC, Laptop, CCTV, etc. With LED backlit & LCD technology it offers implausible color depth and contrast quality.

We can use all the cubes to show one single content or can show on the part of the data wall as well.

With our narrow bezels and high resolution video walls with auto colour and brightness matching mechanism offers farfetched experience & factor to any viewer.

LED Cubes are available in different size. They are reliable & durable amenity to any organization.

It comes with an optional video wall controller that helps to spilt & distribute one single image into parts.

Model: 55 HT DW