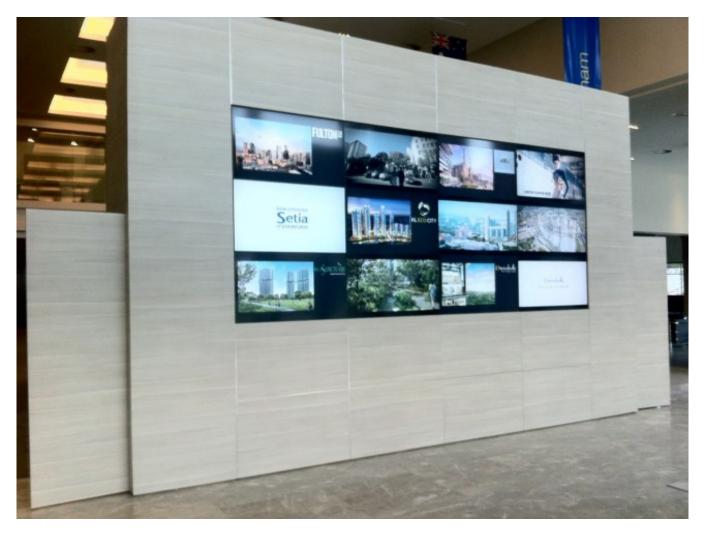

# VIDEO/ DATA WALL DISPLAY (24x7 Operation) Bigger the screen higher the impact

Video walls are also known as Data walls. Video wall is a multi-monitor or cube set up that display the content by connecting with the external sources like USB, PC, Laptop, CCTV, etc. With LED backlit & LCD technology it offers implausible color depth and contrast quality.

We can use all the cubes to show one single content or can show on the part of the data wall as well.

With our narrow bezels and high resolution video walls with auto colour and brightness matching mechanism offers farfetched experience & factor to any viewer.

LED Cubes are available in different size. They are reliable & durable amenity to any organization.

It comes with an optional video wall controller that helps to spilt & distribute one single image into parts.