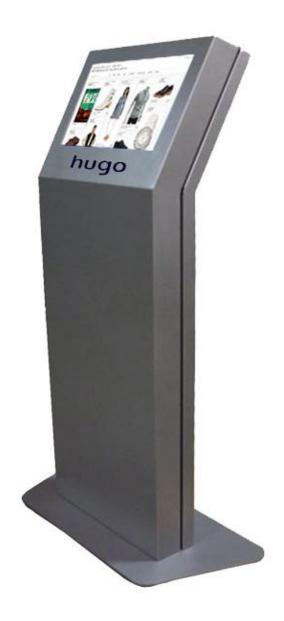

## Information Floor Standing KIOSK

A firm, robust, durable and fine in quality product with its unbeatable and world class physical look.

Our digital kiosk which is loaded with multiple functions make it consumer friendly.

Our Kiosk offers one of the baron touch screens that provides superior and exceptional experience.

An infrared floor standing type kiosk available in 19 inch and 22 inch size with Processor and Thin Client Based.

Also Available with metallic keyboard and thermal printer.

Model: hugo 22C

## Specification:

| Model                          | hugo 22C                                                                                                            |
|--------------------------------|---------------------------------------------------------------------------------------------------------------------|
| Body Type                      | Free Standing, floor mounted with base and screw less chassis                                                       |
| Construction                   | 1.6 mm thick CRCA steel sheet with polymer powder coating                                                           |
| Display Type                   | Colour LED Touch Monitor (19 / 22 inch display size)                                                                |
| Resolution                     | SXGA (1280 x 1024)                                                                                                  |
| Touch Screen                   | Capacitive type antiglare overlay vandal resistant tempered glass (3 mm thick)                                      |
| Brightness                     | 300 cd/m2                                                                                                           |
| Processor                      | Intel Processor 3.0 Ghz / Intel Core i3 Processor                                                                   |
| Operating System               | Windows 8 Embedded (Pre-Loaded) / Windows 10 SL                                                                     |
| Memory                         | 4 GB                                                                                                                |
| Optical Drive                  | Provision to connect external CD ROM                                                                                |
| Storage                        | 16 GB Sata Flash / 1TB                                                                                              |
| Expansion I/O                  | 3 x USB 2.0, Serial, LAN 10/100, VGA, USB 3.0                                                                       |
| Audio                          | 1x Line-out/1 x Line-in                                                                                             |
| Speaker                        | 2 x 1.5 Watt RMS Stereo speaker                                                                                     |
| Power Supply                   | 180 -240V, 50Hz, AC Supply                                                                                          |
| Operating temperature          | 5 deg C. to 40 deg. C                                                                                               |
| Storage Temperature            | (-)10 deg. C to 55 deg. C                                                                                           |
| Operating/ Storage<br>Humidity | 45 deg. C at 85% RH non-condensing                                                                                  |
| Power Consumption              | Maximum 120 Watts                                                                                                   |
| Cooling Fan                    | Provided                                                                                                            |
| Weight                         | 70 KG                                                                                                               |
| Dimension                      | 142 x 60 x 41.5 cm                                                                                                  |
| Optional                       | IP-65 compliance USB Metallic keyboard with track ball/ Thermal Printer with 80 mm paper width and with Auto Cutter |