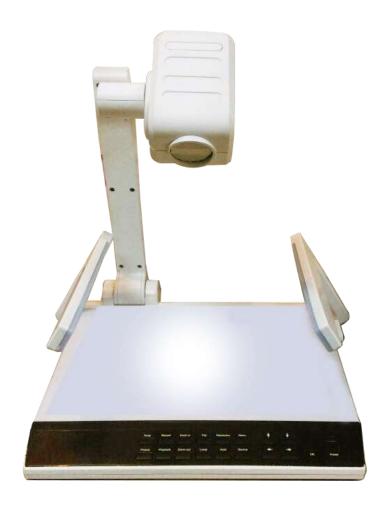

## Visual Presenter Desktop Type

## **Specifications**

| Model                        | HT D-50N                                                            |
|------------------------------|---------------------------------------------------------------------|
| Technology                   | CMOS                                                                |
| Туре                         | Desktop                                                             |
| Total Pixels                 | 5 MP                                                                |
| Resolution                   | 950 TV Lines                                                        |
| Native Resolution            | Full HD (1920 x 1080)                                               |
| Light Source                 | White LED                                                           |
| Signal Support               | Supports 1024x768; 1280x1024;upto 1920x1080                         |
| Optical Zoom                 | 12x                                                                 |
| Digital Magnification        | 15x                                                                 |
| Layout                       | Landscape                                                           |
| Frame Rate                   | 30 FPS                                                              |
| Shooting Area                | A4 Size                                                             |
| Focus                        | Auto and Manual                                                     |
| White Balance                | Auto/ Manual                                                        |
| Functions                    | Brightness Control, Color/Black-White, Mirror, Rotate, Freeze, PIP, |
|                              | Preview                                                             |
| USB Port                     | Available                                                           |
| VGA In and VGA Out Port      | Available                                                           |
| HDMI In and HDMI Out Port    | Available                                                           |
| Audio In and Audio Out Port  | Available                                                           |
| Full Function Remote Control | Available                                                           |
| Power Source                 | 230V, 50Hz AC                                                       |
| Operating Temperature        | 5 to 40 deg; 85% RH                                                 |
| Dimension                    | 336 x 435 x 510                                                     |
| Weight                       | 4.5 kg                                                              |