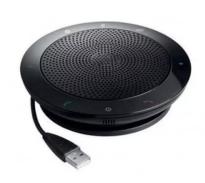

## Wireless Microphone (Omni-Directional)

Omni-Directional Wireless Microphone with High Sensitivity and Echo Cancellation.

## **Specifications**

| Model               | HT-WM-15                                                                                                                                                                                       |
|---------------------|------------------------------------------------------------------------------------------------------------------------------------------------------------------------------------------------|
| Туре                | Omni-Directional Wireless Microphone with echo cancellation, high sensitivity, and low base noise for high quality audio performance during a video conferencing or virtual classroom session. |
| Battery Backup      | 15 Hours                                                                                                                                                                                       |
| Wireless technology | Bluetooth                                                                                                                                                                                      |
| OS                  | Android                                                                                                                                                                                        |
| Microphone          | Connects to mobile devices, headsets, PC via Bluetooth                                                                                                                                         |
| Speakers            | 2x5W Inbuilt                                                                                                                                                                                   |