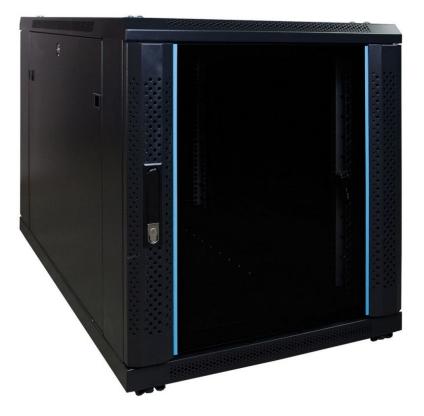

## hugoTECHNO

12U Indoor Network Rack (HT-NWS-221)

Specifications:

| Model                       | HT-NWS-221                  |
|-----------------------------|-----------------------------|
| Type of Server Racks        | Rack Enclosures             |
| Size of Server Rack         | 12U                         |
| Enclosure                   |                             |
| Depth of the Rack           | Upto 600 mm                 |
| Mount Type                  | Wall mount                  |
| Secure Locks                | Available                   |
| Cable channel               | Rear side                   |
| Glass used in front door    | Transparent Toughened Glass |
| Material used for rear door | CRCA Steel                  |
| Cable entry                 | Top or Bottom               |
| Load Bearing Capacity       | 40 kilogram                 |
| Power Strips                | PDU                         |
| Vertical & Horizontal       | Managers                    |
| Rack trays                  | 1                           |
| Fan For Heat dissipation    | 2                           |