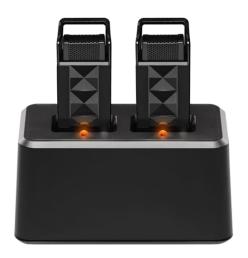

## **Wireless Teacher Microphone with Charging Dock**

## Specifications:

| Wireless Teacher Microphone with Charging Dock |                                                               |
|------------------------------------------------|---------------------------------------------------------------|
| RF Frequency Range                             | 2.4~2.483 GHz                                                 |
| Operating range (Line of sight)                | 15-20 meters (50-65 feet)                                     |
| Audio Frequency<br>Response                    | 100Hz ~8kHz                                                   |
| Microphone Sensitivity                         | -39dB ref. 1K@1V                                              |
| Microphone                                     | 2x wireless, Mic, 1x Headband Mic                             |
| Transmission                                   | 2.4GHz                                                        |
| Microphone S/N                                 | >59Db                                                         |
| Microphone Distortion                          | ≦0.5%                                                         |
| Latency                                        | 28ms                                                          |
| Battery Backup                                 | 350mAh Lithium Rechargeable battery with up to 8 hours backup |
| Charging Time                                  | Up-to 3 Hrs                                                   |
| Microphone Input                               | 5V 200mA                                                      |
| Power Supply                                   | 5V/2A                                                         |
| Docking Station                                | Charging the Microphones                                      |
| Working Environment                            | 0~40°C (32-104°F)                                             |