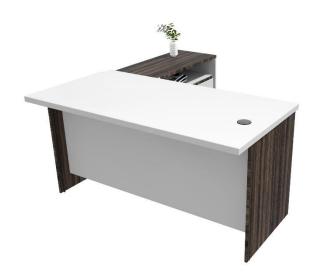

## **Side Unit Table**

## **Specifications:**

| Model          | НТ-300Н                                                                                                                                                                                                                                                                                                            |
|----------------|--------------------------------------------------------------------------------------------------------------------------------------------------------------------------------------------------------------------------------------------------------------------------------------------------------------------|
| Dowels         | Available                                                                                                                                                                                                                                                                                                          |
| Construction   | Minifix Table, back-to-back 36 mm thick pre-laminated particle board, worktop edges sealed with 2mm thick thin strip of impermeable PVC that is cut to fit the size of board panel and duly pasted with the assistance of edge banding machine at 200 degrees Celsius, supported on particle board base gable end. |
| Table Size     | Depth: 1500mm, Width: 750mm, Height: 750mm                                                                                                                                                                                                                                                                         |
| Side Unit Size | Depth: 900mm, Width: 450mm, Height: 750mm                                                                                                                                                                                                                                                                          |