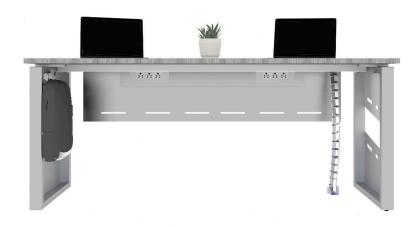

## **Specifications:**

| Model                           | HT-30FT                                        |
|---------------------------------|------------------------------------------------|
| Size of Table in mm (W x D x H) | 1800 x 600 x 750mm                             |
| CRCA powder coated pipe legs    | 60 x 30mm rectangular perforated metal modesty |
| CRCA pipe beam                  | 40 x 20mm rectangular powder coating           |
| PLPB Table Top                  | 25mm thickness                                 |
| Metal powder coated modesty     | Hanging perforated metal wire carrier          |

Model No: HT-30FT