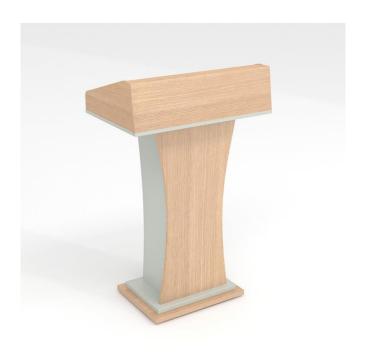

## **Wooden Podium**

## **Specifications:**

| Wooden Podium | HT-WP-20                                                                                                                                                                                                                                                                                                                                                                                                                                                                                                                                                                                                                                                    |
|---------------|-------------------------------------------------------------------------------------------------------------------------------------------------------------------------------------------------------------------------------------------------------------------------------------------------------------------------------------------------------------------------------------------------------------------------------------------------------------------------------------------------------------------------------------------------------------------------------------------------------------------------------------------------------------|
| Demission     | 700mm(W) X 625mm (D) X 1200mm (H)                                                                                                                                                                                                                                                                                                                                                                                                                                                                                                                                                                                                                           |
| Construction  | Made from pre-laminated particle board 25 mm thick with an edge banding of 2 mm thickness on visible sides and 18 mm thick on the rest. Designed with both sides of podium having curved shapes, and front panel with four 50mm corner radiuses, and one open shelf, vertical cable risers are provided below the table top for power connection, made of 18mm thick pre-laminated particle board. There are buffers at the base to prevent scratches on the floor. Two openable hinged shutters at the bottom store electronics. A front panel with a thickness of 06mm and fittings is made of clear glass. Gromet is provided at top for wire management |