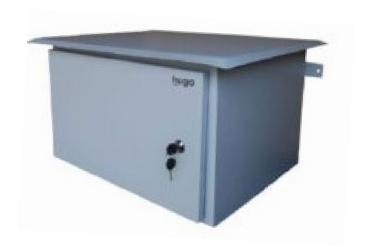

## **6U Indoor Rack**

Model: HT-60N

## Specifications:

| Model                 | HT-60N                                                                       |
|-----------------------|------------------------------------------------------------------------------|
| Size                  | 345(H)mm x 597mm(W) x 582mm(D)                                               |
| Rails                 | 19 Inches                                                                    |
| Weight Capacity       | 250 lbs                                                                      |
| Material              | Top, Bottom and Side Cover - CRCA Steel Sheet                                |
| Glass                 | For safety front toughened glass door with glass permanently bonded in place |
|                       | to ensure maximum visibility with best degree of safety                      |
| Standard Finish       | RAL 7035 Powder coated                                                       |
| Fan                   | 2 fan with lead                                                              |
| Distribution of Power | 6 Socket 5 amp with switch and indicator                                     |